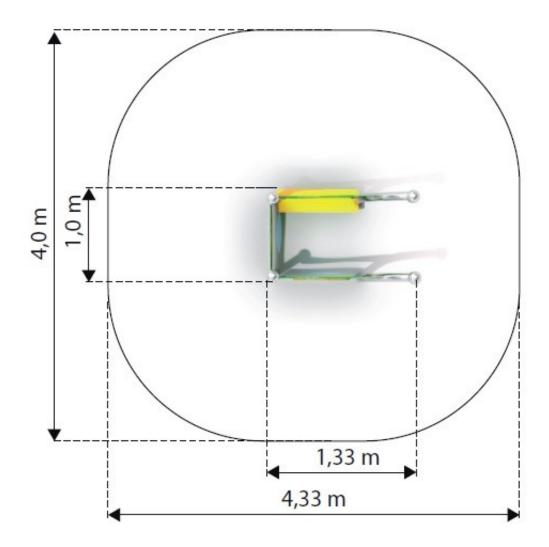

### **Product details**

- Dimensions: 1,33 x 1,00 x 2,25 m

Safety area: 4,00 x 4,33 mFree fall height: 0,55 m

- Age: 1-5

- A certificate confirming compatibility with norm EN 1176