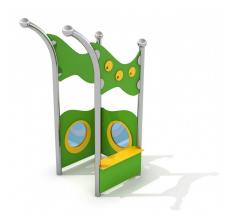

## **Description**

Colourful play equipment. The design takes its inspiration from the shape of a snail. A high-performance, weather-resistant welded stainless steel construction (no clamps used). The two bent posts are finished with spherical decorative elements so that the appliance resembles snail horns. Walls made of HDPE panels. One wall looks like a counter in the store which gives a lot of fun while playing! Window panels form two other walls. The playground set complies with EN 1176 norm.

## Playground device consists of

- 4 x structural pipes (including two bent pipes), finished with spherical decorative elements that resemble snail antennae
- 2 x HDPE colourful window panels
- 1 x colourful counter/table-like panel