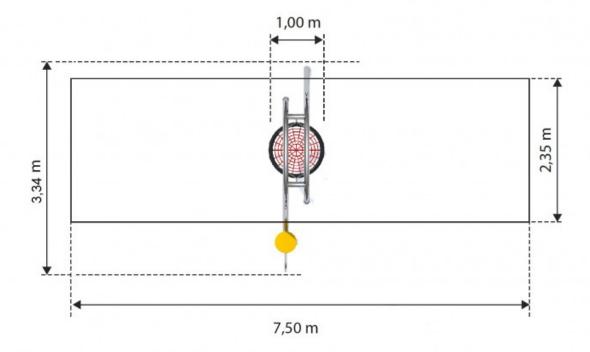

## **Product details**

• Dimensions: 3,34 x 1,00 x 2,40 m

Safety area: 7,50 x 2,35 mFree fall height: 1,3 m

• Age: above 3 years

• A certificate confirming compatibility with norm EN 1176