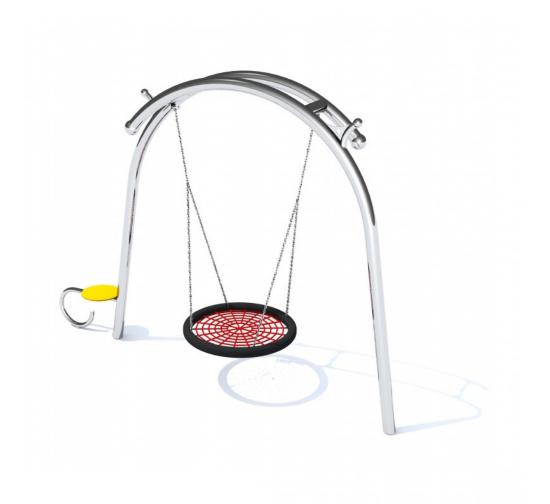

# **BIRDO**

Code: K302

## **Description**

Single swing with bird nest seat dedicated for 1 person with stylistics referring to the shapes of the snail and vivid colors. Swing consists of the bench for the parent. Construction made of stainless steel resistant to weather conditions and intensive use. The bench made of HDPE material. Frames ending with decorating round ball forming to snails.

# Playground device consists of

2x frames connected with each other 1x bird nest seat suspended on the chains 1x bench