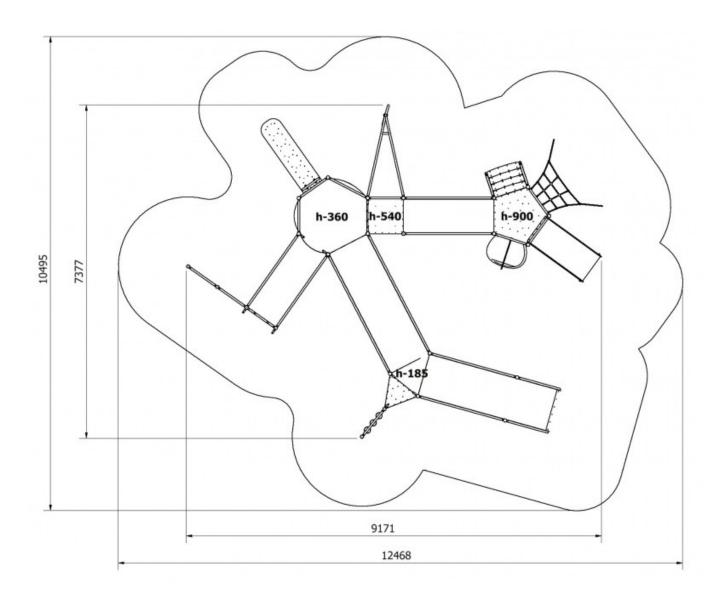

#### **Product details**

Dimensions: 9,17 x 7,37 x 2,30mSafety area: 10,49 x 12,46mFree fall height: 1,20m

- Age: > 3 years

- Certificate confirming compatibility with norm EN 1176