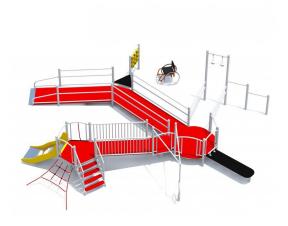

### **Description**

Multifunctional, integrative set for wheelchair users and fully ability children. Color of construction is grey, color of the floor is red. Construction is made of galvanized steel and powder painted, the surface of the slide is made of stainless steel, sides of the slide and both roofs made of HDPE material; floor made of PE material.

## Playground device consists of

- 1x tower without roof
- 1x wavy slide
- 1x round platform
- 1x entrance platform with banisters
- 2x bridges with banisters
- 1x rotating circle
- 3x bars with handle
- 1x board with rotating element to play game "Tic Tac Toe"
- 1x entrance ramp with rope
- 1x stairs with banisters
- 1x triangle platform
- 1x climbing net
- 1x long platform which could be bench for exercise

#### **Materials**

Construction made of galvanized steel and powder painted. Platform made of PE material with anti-slip elements on it. Ropes with diameter 16mm, connection for the ropes - plastic. The slide made of stainless steel and sides of slide made of HDPE material with thickness 19mm.