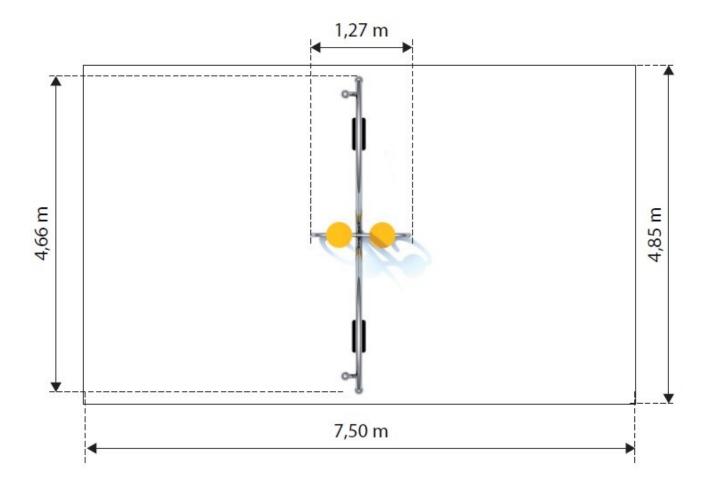

### **Product details**

- Dimensions: 4,66 x 1,27 x 2,50 m

- Safety area: 7,50 x 4,85 m - Free fall height: 1,3 m

- Free ran neight. 1,5 m

- Age: above 3 years

- A certificate confirming compatibility with norm EN 1176