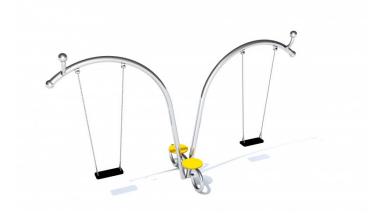

## **Description**

Double swing with flat seats dedicated for 2 people with stylistics referring to the shapes of the snail and vivid colors. Swing consists of two benches for the parent. Construction made of stainless steel resistant to weather conditions and intensive use. The benches made of HDPE material. Frames ending with decorating round ball forming to snails.

## Playground device consists of

- 2x frames
- 2x flat seats suspended on the chains
- 2x benches

### **Materials**

Construction made of stainless steel. The benches made of HDPE material with thickness 15mm. The seats made of aluminium and cover with EPDM rubber.

All images are for illustrative purposes only and may vary from the actual product.