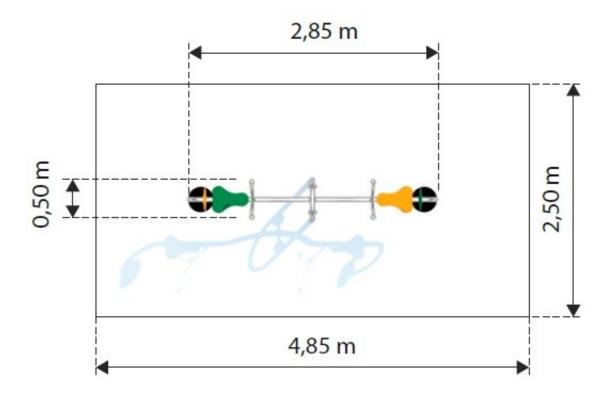

### **Product details**

- Dimensions: 2,85 x 0,50 x 1,00 m

Safety area: 4,85 x 2,50 mFree fall height: 0,8 mAge: above 3 years

- Certificate confirming compatibility with norm EN 1176