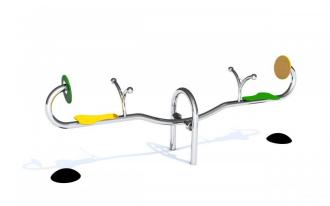

## **Description**

Playground seesaw with two seats, two handles, and back support. Seesaw with stylistics referring to the shapes of the snail and vivid colors. Construction made of stainless steel resistant to weather conditions and intensive use. Device for playground includes two bumpers under the seats to ensure safetyness during play. Seats are made of HDPE material. Thanks to this solution the seats aren't heating during sunny days and aren't freezing during the winter. Both handles ending with decorating round ball forming a snail.

## Playground device consists of

- 2x seats with back support
- 2x handles
- 2x bumpers

### **Materials**

Construction made of stainless steel. The seats made of HDPE material with thickness 15mm.

All images are for illustrative purposes only and may vary from the actual product.