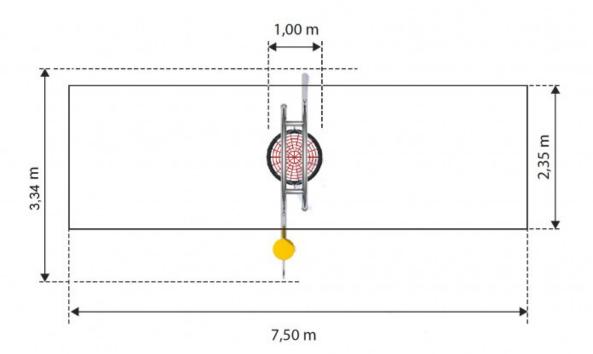

#### **Product details**

- Dimensions: 3,34 x 1,00 x 2,40 m

- Safety area: 7,50 x 2,35 m - Free fall height: 1,3 m

- Age: above 3 years

- A certificate confirming compatibility with norm EN 1176