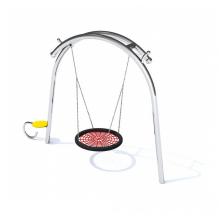

## **Description**

Single swing with bird nest seat dedicated for 1 person with stylistics referring to the shapes of the snail and vivid colors. Swing consists of the bench for the parent. Construction made of stainless steel resistant to weather conditions and intensive use. The bench made of HDPE material. Frames ending with decorating round ball forming to snails.

### Playground device consists of

- 2x frames connected with each other
- 1x bird nest seat suspended on the chains
- 1x bench