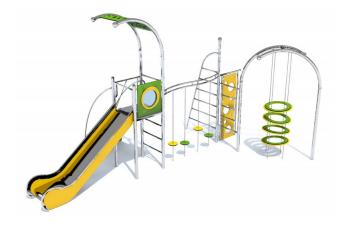

## **Description**

One-tower playground set featuring a snail-inspired design with an arched openwork roof. It includes a straight slide, a bridge with hanging chains and circular steps made of HDPE board called "raindrops," an entrance ramp with round grips, a rope, and arched handrails, a climbing wall made up of four flexible rings hanging on a chain, a triangular climbing wall, and a climbing wall with round openings. The construction is made of high-quality, weather-resistant stainless steel and is welded (clamps are not used). The structural pipes (including four bent ones) are finished with spherical decorative elements resembling snail antennae. The slide walls, climbing wall, roof, and round features are made of HDPE board, and the floor is made of HPL board with an anti-slip texture to ensure safety and prevent overheating in the sun and easy freezing in winter. We take safety seriously, and that's why our playground set complies with EN 1176 norm, ensuring that children can play safely and securely.

### Playground device consists of

- 7 x structural tubes finished with spherical decorative elements that resemble snail antennae,
- 1 x tower with an openwork arched roof
- 1 x straight slide made of stainless steel
- 1 x entrance trap with round grips, a rope, and curved stainless steel handrails
- 1 x vertical climbing wall made of HDPE board with round holes
- 1 x climbing structure consisting of 4 rings made of HDPE board, suspended on chains attached to two curved tubes
- 1 x triangle-shaped ladder and climbing structure
- 1 x bridge with hanging chains, on which there are round steps made of HDPE board called "raindrops"
- 1 x square platform with an anti-slip texture