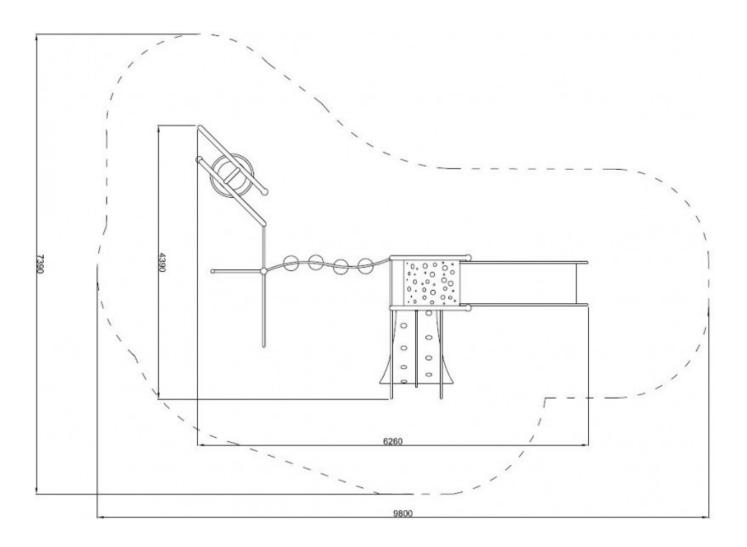

#### **Product details**

- Dimensions: 4,39 x 6,26 x 3,73m

- Safety area: 9,80 x 7,39 m

- Age: above 6 years - Freefall height: 2,5 m

- The height of the platform: 1,5 m

- A certificate confirming compatibility with norm EN 1176