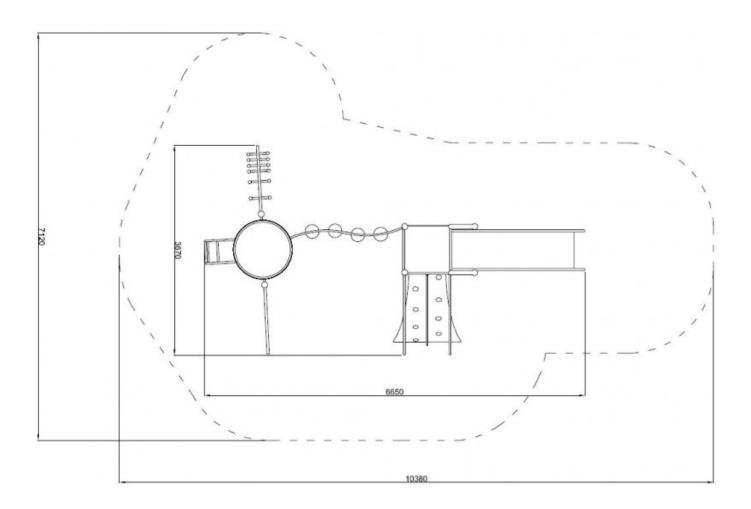

### **Product details**

- Dimensions: 6,65 x 3,67 x 3,56 m

- Safety area: 10,38 x 7,12 m

Age: above 6 yearsFreefall height: 2,5 m

- The height of the platform: 1,5 m

- A certificate confirming compatibility with norm EN 1176