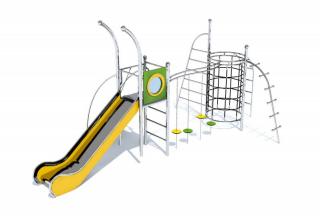

# **Description**

Colourful snail-inspired play equipment with a slide, where kids can enjoy hours of fun. Crafted from high-performance, weather-resistant welded stainless steel construction without clamps, this equipment is built to last.

The two bent posts feature spherical decorative elements that resemble snail horns, adding a playful touch to the design. The slide, tower, and railings are durable HDPE boards that withstand even the most active playtime. To ensure maximum safety, the floor is made of an HPL panel with an anti-slip texture, preventing it from heating up in the sun or freezing during winter. This feature makes it ideal for year-round playtime. Parents can rest easy knowing that this playground set complies with the EN 1176 norm, ensuring that all safety standards are met.

## Playground device consists of

- 6 x construction pipes (including four bent ones), finished with spherical decorative elements that resemble snail antennae.
- 1 x tower with two arched posts,
- 1 x slide made of stainless steel,
- 1 x entrance gangway with round overlays, rope and handrails,
- 1 x access ladder.
- 1 x bridge in the form of rings suspended on a chain,
- 1 x climbing net in the form of a tube,
- 3 x ladders.