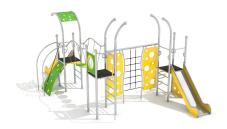

## **Description**

Climbing frame with stylistics referring to the shapes of the snail and vivid colors. Construction and slide made of stainelss steel resistant to weather conditions and intensive use. Posts are ended with balls so conctruction looks like a snail horns. Floor is made of HPL with non-slip texture. Thanks to this solution the floor is soft, safe and it is not heating during sunny days and it is not freezing during the winter.

Colorful playground set consists of three towers with one covered by roof.

\* All stainless steel Limako products are available in galvanized and powder painted version.

### Playground device consists of

- 3x towers which one is with roofs
- 2x stainless steel slides
- 1x entrance ramp with rope, banisters and round elements
- 1x spiral ladder
- 3x anti-slip platforms
- 3x entrace ladders
- 1x fire pipe
- 1x panel with porthole
- 1x bridge consists of wheels suspended on chains which connect two towers
- 2x climbing walls with holes and with net between them