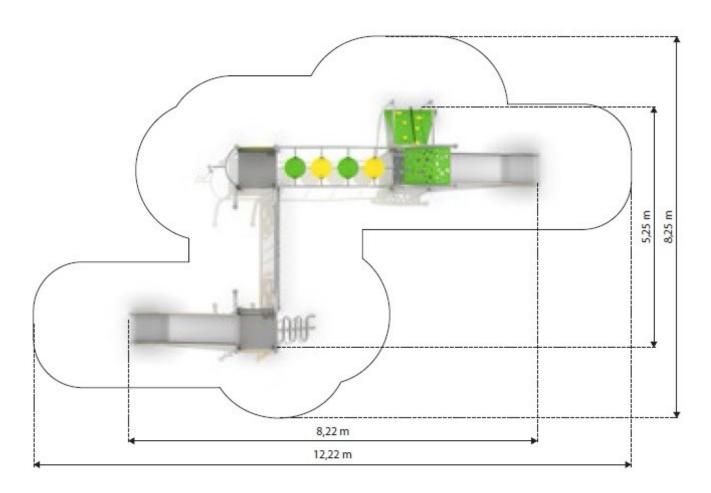

#### **Product details**

- Dimensions: 8,22 x 5,25 x 3,56 m

- Safety area: 12,22 x 8,25 m

- Free fall height: 2,5 m

- The hight of the platform: 1,5 m

- Age: above 6 years

- Certificate confirming compatibility with norm EN 1176