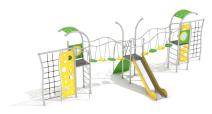

## Description

Climbing frame with stylistics referring to the shapes of the snail and vivid colors. Construction and slide made of stainelss steel resistant to weather conditions and intensive use. Posts are ended with balls so conctruction looks like a snail horns. Floor is made of HPL with non-slip texture. Thanks to this solution the floor is soft, safe and it is not heating during sunny days and it is not freezing during the winter.

Colorful playground set consists of three towers with two covered by roofs.

\* All stainless steel Limako products are available in galvanized and powder painted version.

#### Playground device consists of

- 3x towers which two have roofs
- 1x stainless steel slide
- 1x entrance ramp with rope, banisters and round elements
- 3x anti-slip platforms
- 4x entrace ladders
- 2x fire pipes
- 2x panels with porthole
- 2x bridges consists of wheels suspended on chains which connect towers
- 2x climbing walls with holes and with nets