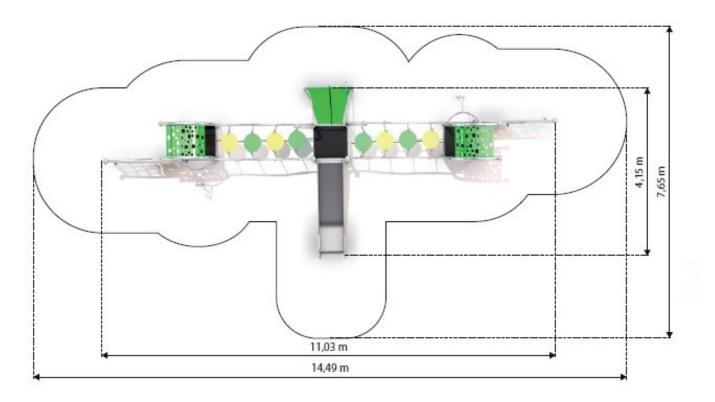

## **Product details**

- Dimensions: 11,03 x 4,15 x 3,87 m
- Safety area: 14,49 x 7,65 m
- Free fall height: 2,5 m

Age: above 6 years
Certificate confirming compatibility with norm EN 1176