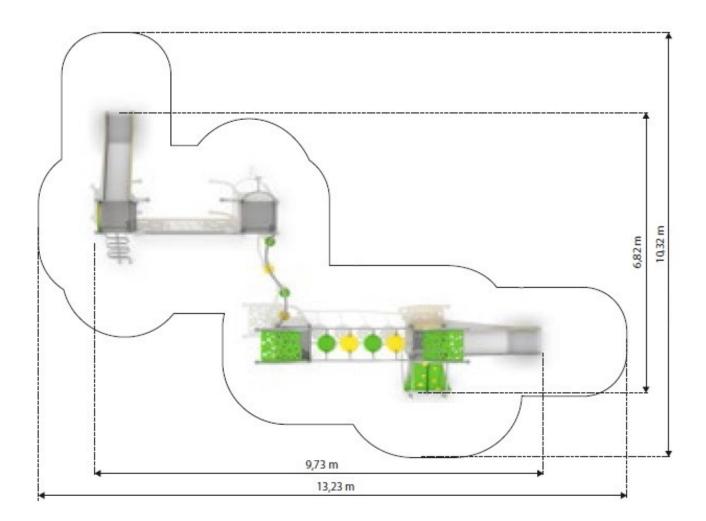

### **Product details**

- Dimensions: 9,73 x 6,82 x 3,73 m

- Safety area: 13,23 x 10,32 m - Free fall height: 2,5 m

- The hight of the platform: 1,5 m

- Age: above 6 years

- Certificate confirming compatibility with norm EN 1176