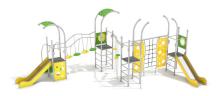

## **Description**

Climbing frame with stylistics referring to the shapes of the snail and vivid colors. Construction and slide made of stainelss steel resistant to weather conditions and intensive use. Posts are ended with balls so conctruction looks like a snail horns. Floor is made of HPL with non-slip texture. Thanks to this solution the floor is soft, safe and it is not heating during sunny days and it is not freezing during the winter.

Colorful playground set consists of four towers with two covered by roofs.

\* All stainless steel Limako products are available in galvanized and powder painted version.

## Playground device consists of

- 4x towers which two have roofs
- 2x stainless steel slides
- 1x entrance ramp with rope, banisters and round elements
- 4x anti-slip platforms
- 7x entrace ladders
- 1x fire pipe
- 2x panels with porthole
- 1x spiral ladder
- 1x bridge consists of wheels suspended on chains which connect two towers
- 1x bridge consists of wheels and banisters suspended on chains which connect two towers
- 2x climbing walls with holes and with nets between them