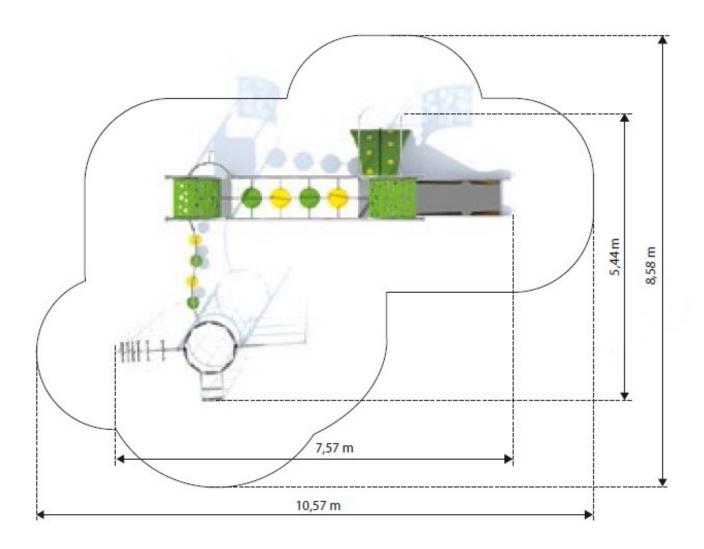

#### **Product details**

- Dimensions: 7,54 x 5,47 x 3,73 m
- Safety area: 11,26 x 8,69 m
- Free fall height: 2,5 m
- The hight of the platform: 1,5 m

- Age: above 6 years
- A certificate confirming compatibility with norm EN 1176