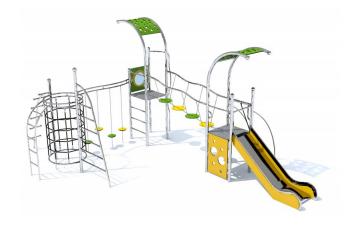

## Description

Climbing frame with stylistics referring to the shapes of the snail and vivid colors. Construction and slide made of stainless steel resistant to weather conditions and intensive use. Posts are ended with balls so construction looks like snail horns. The floor is made of HPL with non-slip texture. Thanks to this solution the floor is soft, safe and it is not heating during sunny days and it is not freezing during the winter.

Colorful playground set consists of two towers with roofs.

\* All stainless steel Limako products are available in galvanized and powder painted version.

#### Playground device consists of

- 4x climbing ladders
- 2x bridge with wheels suspended on the chains
- 2x tower with roofs
- 1x panel with porthole
- 1x entrance ramp with rope, bannisters and round elements
- 1x stainless steel slide
- 1x chimney climbing with net
- 1x climbing wall

### Materials

Construction and slide made of stainelss steel resistant to weather conditions and intensive use. Wheels, roofs, bridge, climbing wall, side of slide and entrance ramp made of HDPE material.