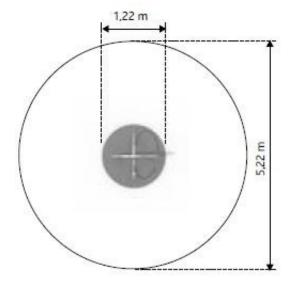

### **Product details**

- Dimensions: 1,20 x 1,20 x 1,10 m

- Safety area: 5,22 x 5,22 m - Free fall height: 1,0 m

- Age: above 3 years

- Certificate confirming compatibility with norm EN 1176