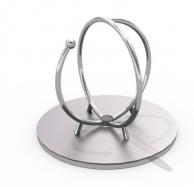

## **Description**

Playground roundabout with handles and stylistics referring to the shapes of the snail. The spinning carousel is made of stainless steel. Floor made of HPL material. Due to this solution, the roundabout's floor is soft, safe, and anti-slip; it is not heating during sunny days and is not freezing during the winter.

## Playground device consists of

- 1x anti-slip platform
- 2x handles in form of circles

### **Materials**

Construction made of stainless steel. The floor made of HPL material.