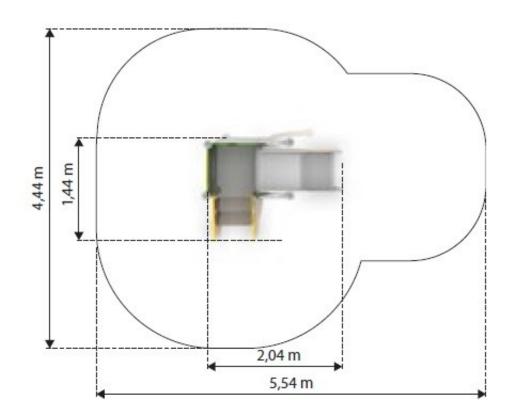

### **Product details**

- Dimensions: 2,04 x 1,44 x 2,08 m
- Safety area: 5,54 x 4,44 m
- Free fall height: 0,59 m
- The height of the platform: 0,59 m
- Age: 1-5
- A certificate confirming compatibility with norm EN 1176