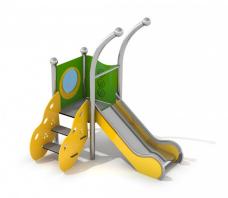

## Description

Colourful play equipment with slide. The design takes its inspiration from the shape of a snail. A highperformance, weather-resistant welded stainless steel construction (no clamps used). The two bent posts are finished with spherical decorative elements so that the appliance resembles snail horns. The walls of the slide, tower and balustrades are made of HDPE board. The floor is made of an HPL panel with an antislip texture, which ensures safe use and prevents it from heating in the sun and freezing easily in winter. The playground set complies with EN 1176 norm.

Colourful playground sets dedicated to children age 1-5 years old.

\* All stainless steel Limako products are available in galvanized and powder painted version.

#### Playground device consists of

- 4 x structural pipes (including two bent pipes), finished with spherical decorative elements that resemble snail antennae.

- 1 x tower with 1 wall with a window and 1 with a milling cutter.
- 1 x slide with handrails made of stainless steel and sides finished with HDPE board.
- 1 x tower stairs with cut-out handles.