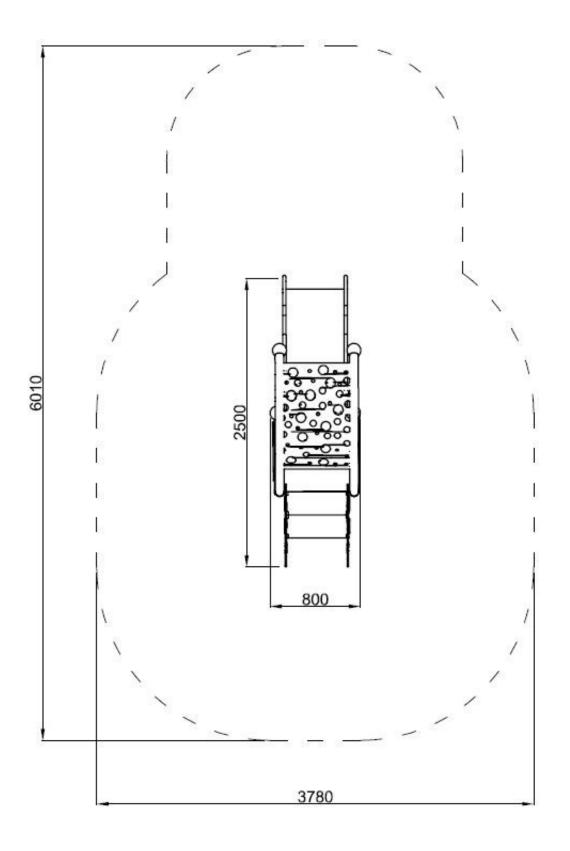

### **Product details**

- Dimensions: 2,50 x 0,80 x 2,00 m
- Safety area: 6,01 x 3,78 m
- Free fall height: 0,59 m
- The height of the platform: 0,59 m
- Age: 1-5
- A certificate confirming compatibility with norm EN 1176