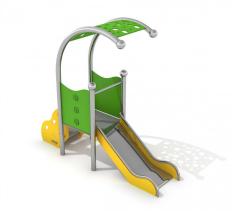

# INFANO 3 Code: K753

### Description

Colourful play equipment with slide and openwork roof. The design takes its inspiration from the shape of a snail. A high-performance, weather-resistant welded stainless steel construction (no clamps used). The posts are finished with spherical decorative elements so that the appliance resembles snail horns. The walls of the slide, tower and balustrades are made of HDPE board. The floor is made of an HPL panel with an anti-slip texture, which ensures safe use and prevents it from heating in the sun and freezing easily in winter. The playground set complies with EN 1176 norm.

### Playground device consists of

- 4 x structural pipes (including two bent pipes), finished with spherical decorative elements
- 1 x tower with an openwork roof, 2 walls with milling cutters
- 1 x slide with stainless steel handrails and sides finished with HDPE panel
- 1 x steps with cut-out handles