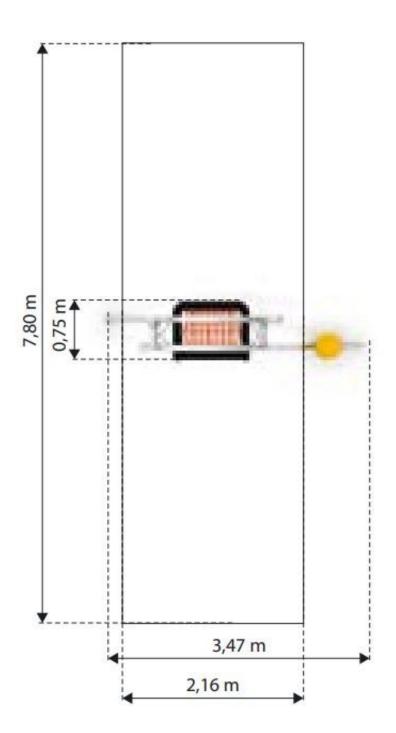

### **Product details**

- Dimensions (LxWxH): 3,47 x 0,75 x 2,77m

- Safety zone: 2,16 x 7,80m

- Free fall height 1,3m