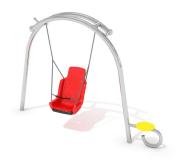

## **Description**

Pendulum swing equipped with seat for disabled users (so called semi-reclining seat). Unique shape of the swing is based on two arch-shaped pipes finished with spherical decorative elements resembling snail antennae. Small one-person bench is fix to the structure and finished with HDPE material. The swing is resistant to weather conditions and intensive use.

The seat is available in different colors depending on availability.

## Playground device consists of

- frame consisting of 2 arch-shaped pipes
- 1 x seat for disabled users
- 1 x one-person bench

#### **Materials**

Structure made of stainless steel. Seat for disabled users made of HDPE, moulded and equipped with shock-absorbing bumper. Seat of bench made of HDPE

All images are for illustrative purposes only and may vary from the actual product.