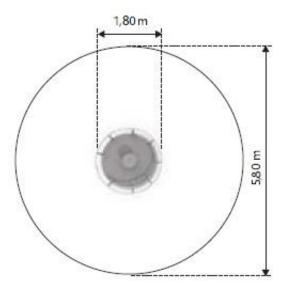

### **Product details**

- Dimensions: 1,80 x 1,80 x 0,77 m
- Safety area: 5,80 x 5,80 m
- Free fall height: 1,0 m
- Age: above 3 years
- Certificate confirming compatibility with norm EN 1176