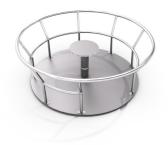

## Description

Playground roundabout with a round frame with seats and a circle in the middle to move the device. Roundabout made of stainless steel.

Playground roundabout with handles and stylistics referring to the shapes of the snail. The spinning carousel is made of stainless steel. Floor made of HPL material. Due to this solution, the roundabout's floor is soft, safe, and anti-slip; it is not heating during sunny days and is not freezing during the winter.

Carousel which provides classic entertainment and a lot of fun with a modern twist.

\* All stainless steel Limako products are available in galvanized and powder painted version.

### Playground device consists of

- 1x anti-slip platform
- 1x round frame with seats
- 1x circle in the middle to move the carousel