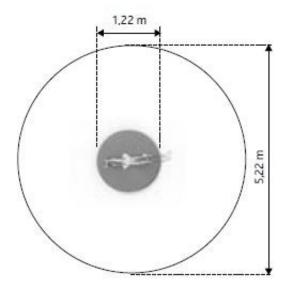

#### **Product details**

- Dimensions: 1,22 x 1,22 x 1,10 m

- Safety area: 5,22 x 5,22 m - Free fall height: 1,0 m

- Age: above 3 years

- Certificate confirming compatibility with norm EN 1176