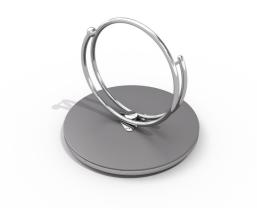

## **Description**

Playground roundabout with handles and stylistics referring to the shapes of the snail. The spinning carousel is made of stainless steel. Floor made of HPL material. Due to this solution, the roundabout's floor is soft, safe, and anti-slip; it is not heating during sunny days and is not freezing during the winter.

Carousel which provides classic entertainment and a lot of fun with a modern twist.

\* All stainless steel Limako products are available in galvanized and powder painted version.

### Playground device consists of

- 1x anti-slip platform
- 2x handles in form of circles

#### **Materials**

Construction made of stainless steel. The floor made of HPL material.

We present a short video with this product from the latest completion: