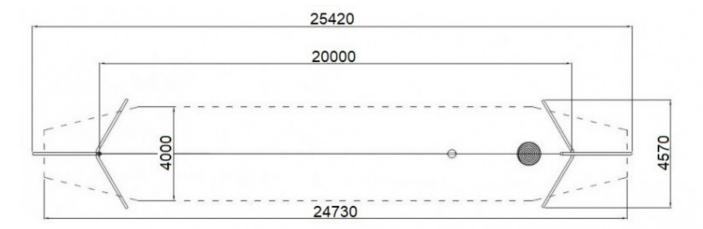

### **Product details**

- Dimensions: 25,42 x 4,57 x 4,50 m

- Safety area: 24,73 x 4,00 m - Free fall height: 0,99 m

- Age: above 3 years

- Certificate confirming compatibility with norm EN 1176