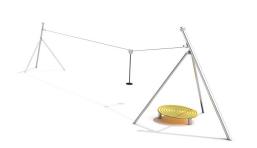

## **Description**

Stainless steel cableway with starting platform. Rubber seat is suspended on steel rope. Length of cableway 20 m.

Provides great fun for young and older children.

\* All stainless steel Limako products are available in galvanized and powder painted version.

## Playground device consists of

- 1x seat
- 1x line
- 2x 3-legs towers connected with each other by the line
- 1x starting platform