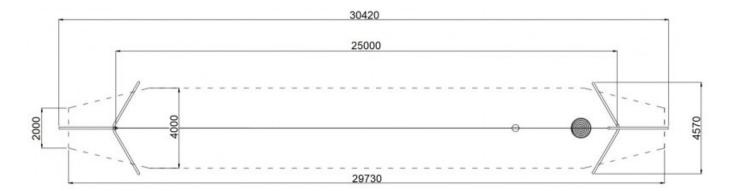

### **Product details**

- Dimensions: 30,42 x 4,57 x 4,65 m

Safety area: 29,73 x 4,00 mFree fall height: 0,99 m

- Age: above 3 years

- Certificate confirming compatibility with norm EN 1176