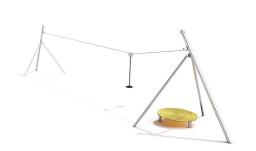

## **Description**

Stainless steel cableway with starting platform. Rubber seat is suspended on steel rope. Length of cableway 25 m.

Provides great fun for young and older children.

\* All stainless steel Limako products are available in galvanized and powder painted version.

## Playground device consists of

- 1x seat
- 1x line
- 2x 3-legs towers connected with each other by the line
- 1x starting platform