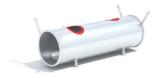

# **TUBO 200**

Code: LL-MO-301

## **Description**

2 m long freestanding tube equipped with 2 windows. It's made of matt stainless steel. Diameter of the tube is 600 mm

### Playground device consists of

- 1 tube with 2 windows, 240 mm diameter each
- 4 handrails finished with ball elements
- 4 standing legs