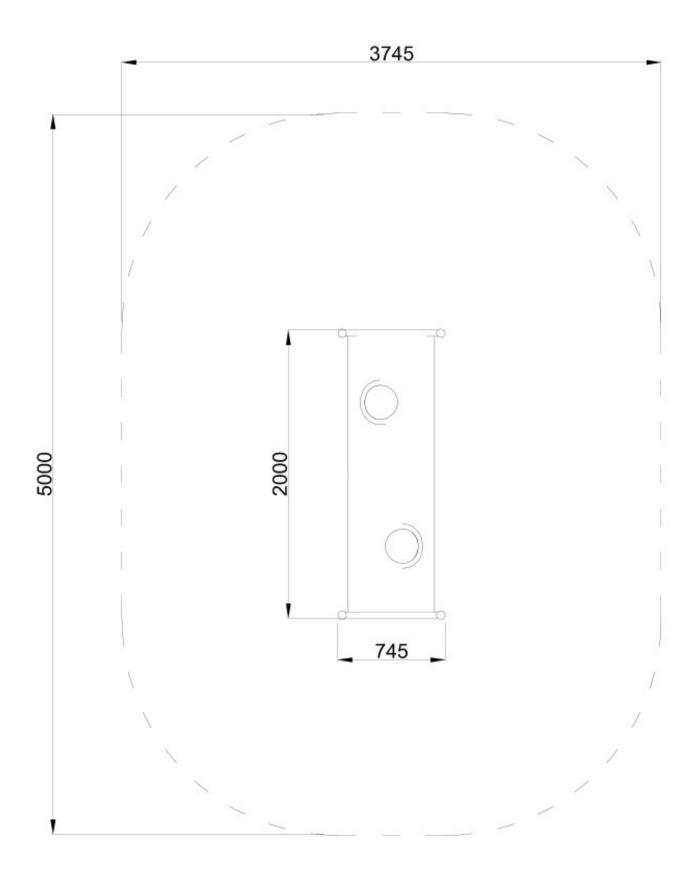

#### **Product details**

- Dimensions (LxWxH): 2,00 x 0,74 x 0,81 m

- Size of safety zone: 5,03 x 3,75 m

- Safety area on both ends of the slide: 1,5 m

- Weight: 0,79 kg