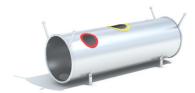

# **TUBO 250**

Code: LL-MO-302

## **Description**

2,5 m long freestanding tube equipped with 3 windows. It's made of matt stainless steel. Diameter of the tube is 780 mm

## Playground device consists of

- 1 tube with 2 windows, 240 mm diameter each, and 1 window, 330 mm diameter
- 4 handrails finished with ball elements
- 4 standing legs