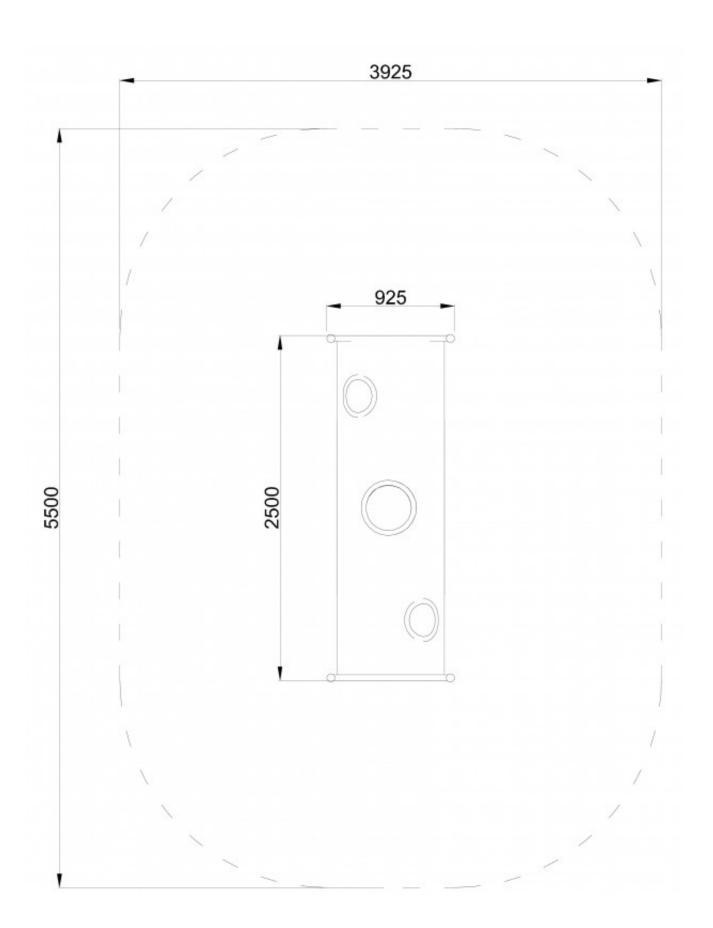

### **Product details**

- Dimensions (LxWxH): 2,50 x 0,92 x 1,00 m

- Size of safety zone: 5,53 x 3,92 m

- Safety area on both ends of the slide: 1,5 m

- Weight: 120 kg