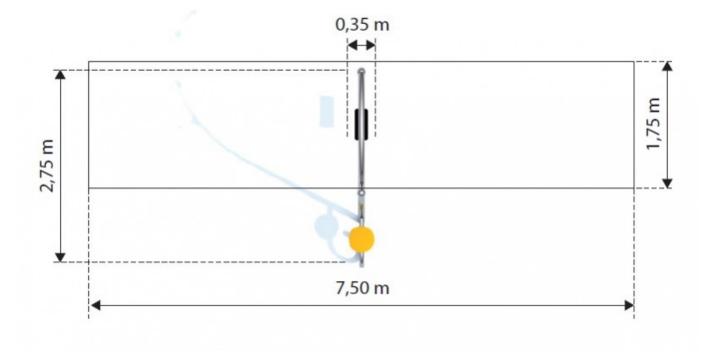

## **Product details**

- Dimensions: 2,75 x 0,35 x 2,35 m
- Safety area: 7,50 x 1,75 m
- Freefall height: 1,3 m
- Age: above 3 years
- A certificate confirming compatibility with norm EN 1176