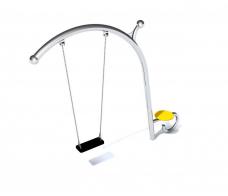

## Description

Single swing with flat seat dedicated for 1 person with stylistics referring to the shapes of the snail and vivid colors. Swing consists of a bench for a parent. Construction made of stainless steel resistant to weather conditions and intensive use. The bench made of HDPE material. Frame ending with decorating round ball forming to snails.

## Playground device consists of

- 1x frame
- 1x flat seat suspended on the chains
- 1x bench

## Materials

Construction made of stainless steel. The bench made of HDPE material with thickness 15mm. The seat made of aluminium and cover with EPDM rubber.

All images are for illustrative purposes only and may vary from the actual product.