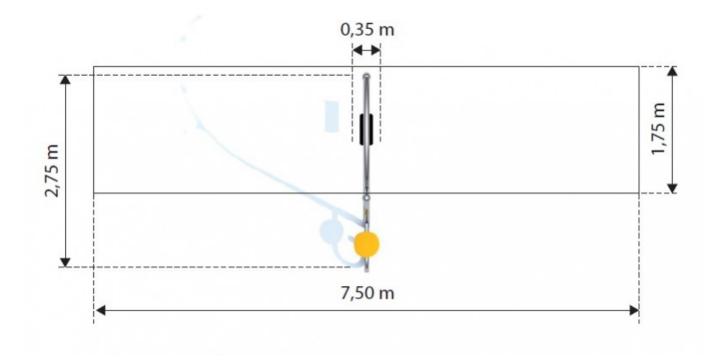

### **Product details**

- Dimensions: 2,75 x 0,35 x 2,35 m

Safety area: 7,50 x 1,75 mFree fall height: 1,3 mAge: above 3 years

- A certificate confirming compatibility with norm EN 1176