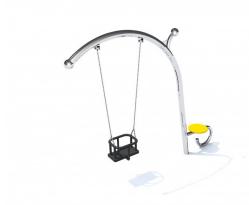

## **Description**

Single swing with flat seat dedicated for 1 baby with stylistics referring to the shapes of the snail and vivid colors. Swing consists of bench for parent. Construction made of stainless steel resistant to weather conditions and intensive use. The bench made of HDPE material. Frame ending with decorating round ball forming to snails.

## Playground device consists of

- 1x frame
- 1x flat seat suspended on the chains
- 1x bench

### **Materials**

Construction made of stainless steel. The bench made of HDPE material with thickness 15mm. The seat made of aluminium and cover with EPDM rubber.

All images are for illustrative purposes only and may vary from the actual product.