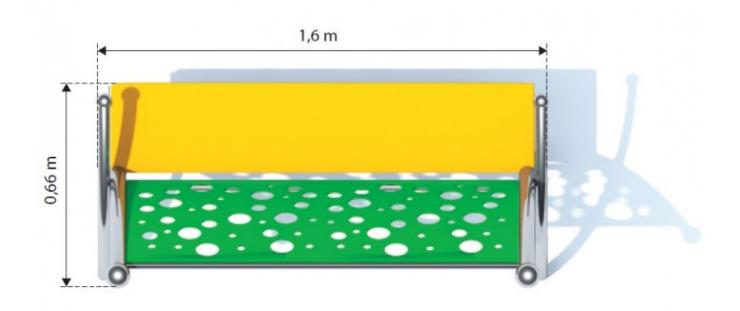

with backrest and handles with stylistics referring to the shapes of the snail and vivid colors. Construction made of stainless steel resistant to weather conditions and intensive use. The seat and backrest made of HDPE material. Thanks to this solution the seat it is not heating during sunny days and is not freezing during the winter. Posts ending with decorating round ball.

\* All stainless steel Limako products are available in galvanized and powder painted version.

### Playground device consists of

- 1x seat with backrest and handles

#### **Product details**

- Dimensions: 1,60 x 0,66 x 1,05 m

### Materials

Construction made of stainless steel. The seat and the backrest made of HDPE material.

All images are for illustrative purposes only and may vary from the actual product.