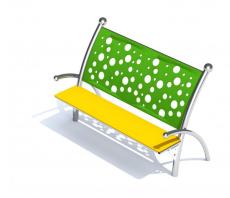

## **Description**

Playground bench with backrest and handles with stylistics referring to the shapes of the snail and vivid colors. Construction made of stainless steel resistant to weather conditions and intensive use. The seat and backrest made of HDPE material. Thanks to this solution the seat it is not heating during sunny days and is not freezing during the winter. Posts ending with decorating round ball.

#### **Product details**

- Dimensions: 1,60 x 0,66 x 1,05 m