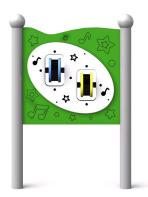

## **AKUSTICO 1**

Code: FR-IN-03

## **Description**

A sensory board for creative play with a sound that enhances the creativity and sensory experience of children, including those in wheelchairs. With hundreds of stainless steel balls spinning on high-quality stainless steel bearings, these drums create a mesmerizing maracas sound that will surely delight and captivate your child. The board's structure is made of powder-coated black steel, weatherproof, and ready for intensive use. The board is made of HDPE plastic. The poles are finished with spherical decorative elements.

Available panel colors: green, yellow, red, blue.