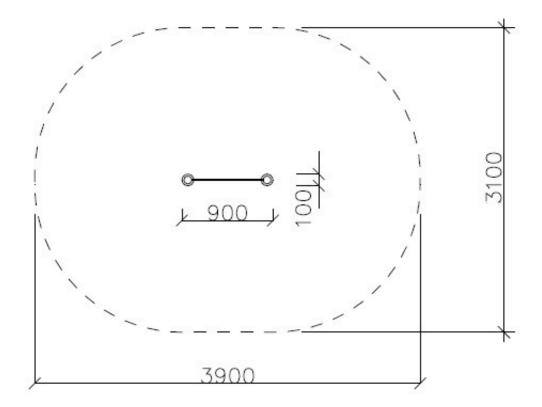

## **Product details**

- Dimensions (LxWxH): 0.90 x 0.10 x 1.25 m

- Safety area: 3.90 x 3.10 m