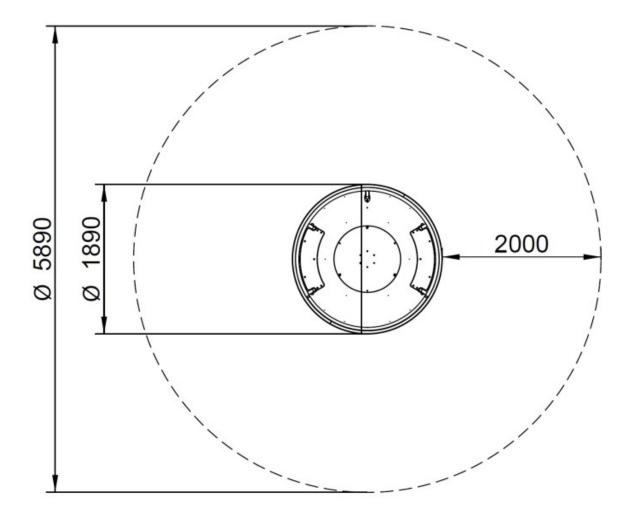

### **Product details**

- Device Dimensions (LxWxH): 1,89 x 1,89 x 0,63 m

- Safety Zone: 5,89 x 5,89 m - Free Fall Height: 1.0 m

Dimensional differences of up to +/- 5% are acceptable.