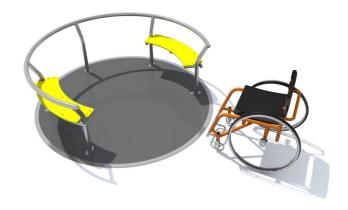

## **Description**

The inclusive carousel allows simultaneous use by 1 person in a wheelchair and 4 people sitting on benches.

The carousel is set in motion by a person located on the outside. All elements are painted with an epoxy-zinc primer and paint. The construction is made of black steel. The floor is made of ribbed, non-slip aluminum sheet.

## Playground device consists of

- 1 rotating platform,
- 2 double benches,
- 1 position for a person in a wheelchair.