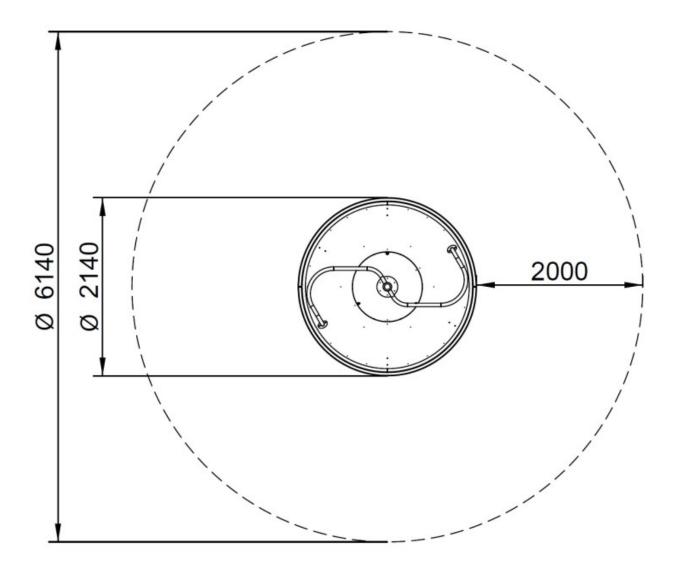

#### **Product details**

- Device Dimensions (LxWxH): 2,14 x 2,14 x 1.0 m

- Safety zone: 6,14 x 6.14 m - Free Fall Height: 1.0 m

Differences in dimensions not exceeding +/- 5% are allowed.