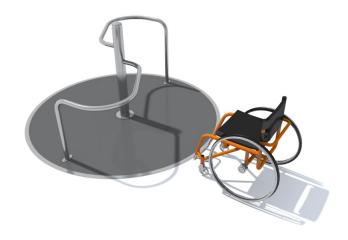

## **Description**

The inclusive carousel allows simultaneous use by 2 people in wheelchairs or 2 standing individuals.

The carousel is set in motion by a person located on the outside. All elements are painted with epoxy-zinc primer and paint. The construction is made of black steel. The floor is made of ribbed, non-slip aluminum sheet.

### Playground device consists of

- 1 rotating platform,
- 2 positions for people in wheelchairs or 2 standing individuals,
- 1 S-shaped handrail.

#### **Materials**

- The construction is made of black steel covered with epoxy-zinc primer and paint (profile 60x40x2, profile 40x40x2, pipe diameter 42.4x2, pipe diameter 33.7x2),
- The platform is made of ribbed aluminum sheet, 3.00 mm thick,
- Seats are made of PE board, 15.00 mm thick,