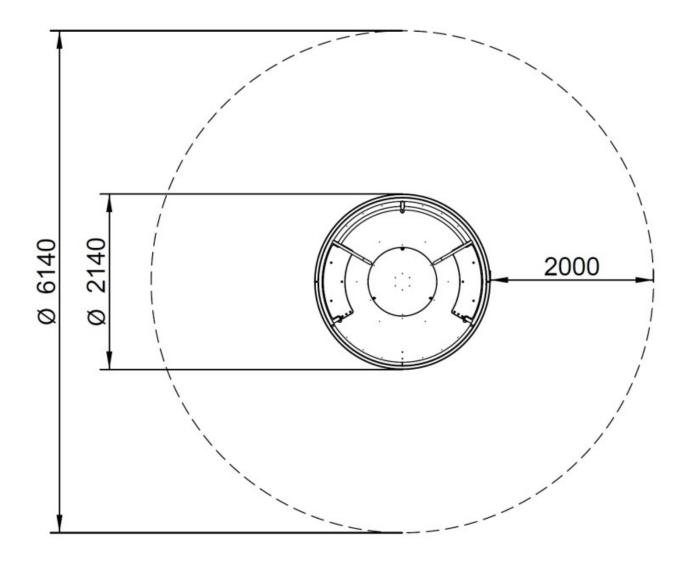

## **Product details**

- Device Dimensions (LxWxH): 2,13 x 2,13 x 0,71 m
- Safety Zone: 6,14 x 6,14 m
- Free Fall Height: 1.0 m

Differences in dimensions not exceeding +/- 5% are allowed.