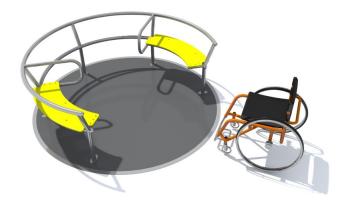

### Description

The inclusive carousel allows simultaneous use by 1 person in a wheelchair and 4 people sitting on benches.

The carousel is set in motion by a person located on the outside. All elements are painted with epoxy-zinc primer and powder paint. The floor is made of ribbed, non-slip aluminum sheet.

### Playground device consists of

- 1 rotating platform,
- 2 double benches,
- 1 position for a person in a wheelchair.

#### Materials

- The construction is made of black steel covered with epoxy-zinc primer and paint (profile 60x40x2, profile 40x40x2, pipe diameter 42.4x2, pipe diameter 33.7x2),

- The platform is made of ribbed aluminum sheet, 3.00 mm thick,
- Seats are made of PE board, 15.00 mm thick,