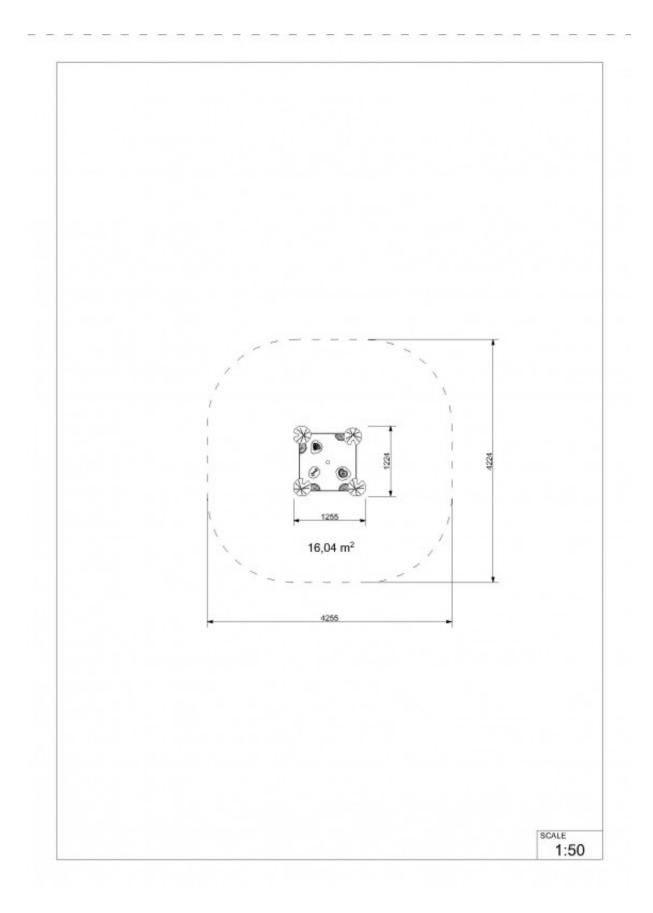

# **Technical data**

- Dimensions of device (LxWxH): 1,26 x 1,22 x 0,95 m
- Dimensions of safety zone: 4,26 x 4,22 m