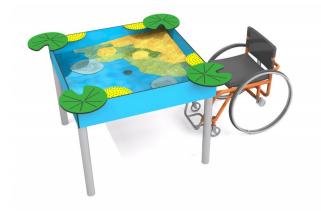

# Description

Sensory sandbox designed for creative play with sand and water, adapted for use by children in wheelchairs. Square-shaped sandbox is equipped with useful tops (leafs) for making sand cakes and sieves for pouring sand. At the bottom of the sandbox there are attractive elements imitating fossils, like shells or bones. Water outlet installed in the middle of sandbox makes it easier to clean the device after playing. The structure is made of powder coated galvanized steel, resistant to weather conditions and intensive use. Side walls and additional decorative elements are made of HDPE plate.

### **Device includes**

- 1 sandbox bowl made of HDPE,
- 4 corner tops (leaves) for making sand cakes,
- 4 sieves for pouring sand,
- 3 elements imitating fossils (shells, bones) placed at the bottom of the sandbox bowl,
- 1 water outlet.

# **Material characteristics**

- The structure is made of powder coated, galvanized steel,
- Sandbox bowl is made of HDPE,
- Additional decorative elements are made of HDPE.

All images are for illustration purpose only and may vary from the actual product.