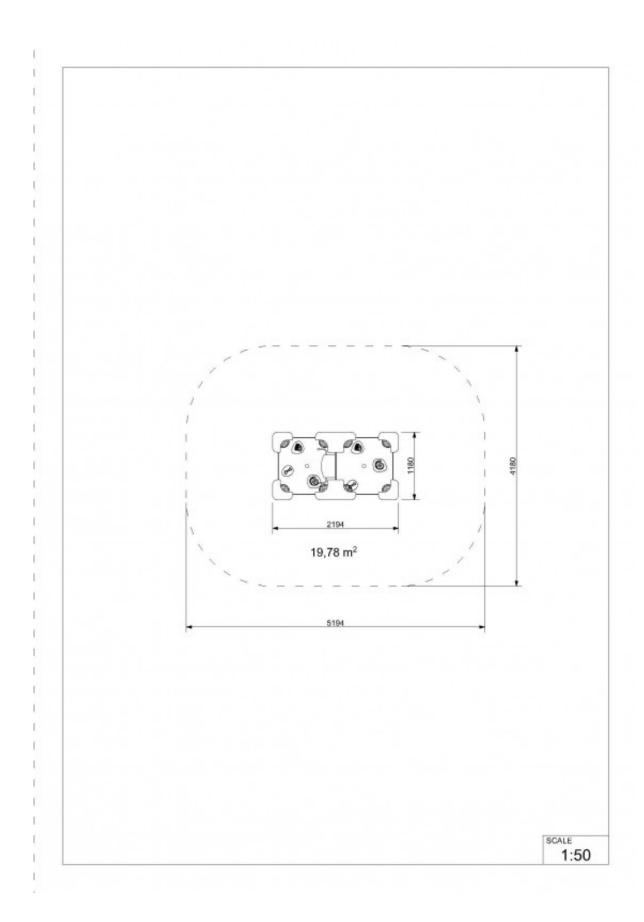

#### **Technical data**

- Dimensions of device (LxWxH): 2,19 x 1,18 x 0,95 m
- Dimensions of safety zone: 5,19 x 4,18 m