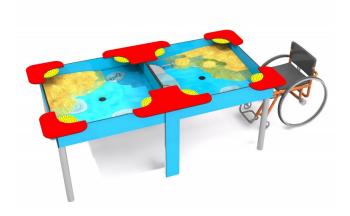

# **Description**

Double sensory sandbox designed for creative play with sand and water, adapted for use by children in wheelchairs. Double square-shaped sandbox is equipped with useful tops for making sand cakes and sieves and handle for pouring sand. At the bottom of the sandboxes there are attractive elements imitating fossils, like shells or bones. Water outlets installed in the middle of sandbox makes it easier to clean the device after playing. The structure is made of powder coated galvanized steel, resistant to weather conditions and intensive use. Side walls and additional decorative elements are made of HDPE plate. Handle for pouring sand is made of stainless steel.

## **Device includes**

- 2 sandbox bowls made of HDPE,
- 6 corner tops for making sand cakes,
- 8 sieves for pouring sand,
- 6 elements imitating fossils (shells, bones) placed at the bottom of the sandbox bowl,
- 2 handles for pouring sand made of stainless steel,
- 2 water outlets.