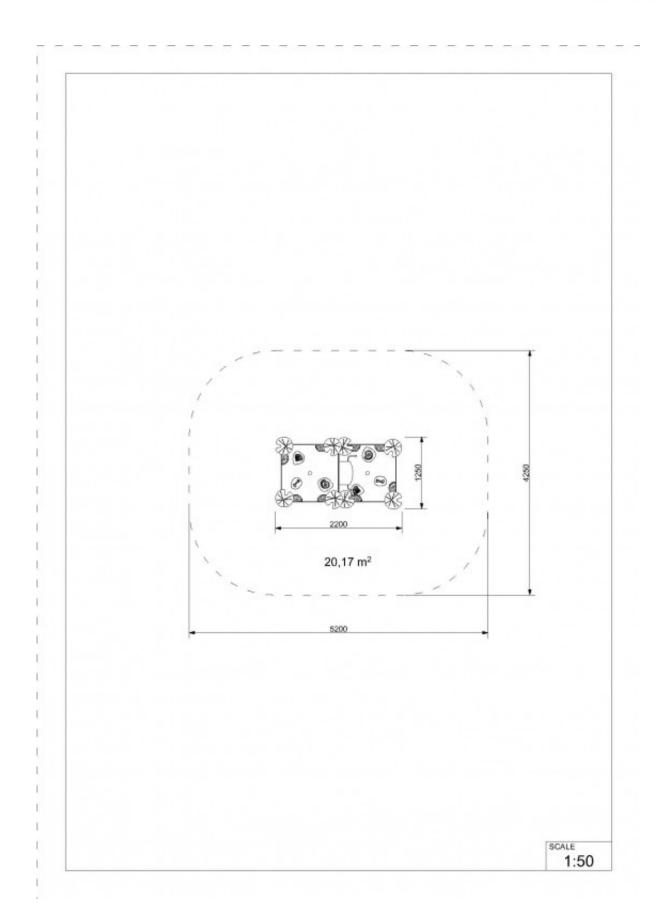

#### **Technical data**

- Dimensions of device (LxWxH): 2,20 x 1,25 x 0,95 m
- Dimensions of safety zone: 5,20 x 4,25 m