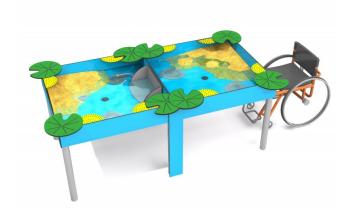

# **Description**

Double sensory sandbox designed for creative play with sand and water, adapted for use by children in wheelchairs. Double square-shaped sandbox is equipped with useful tops (leaves) for making sand cakes and sieves and handle for pouring sand. At the bottom of the sandboxes there are attractive elements imitating fossils, like shells or bones. Water outlets installed in the middle of sandbox makes it easier to clean the device after playing. The structure is made of powder coated galvanized steel, resistant to weather conditions and intensive use. Side walls and additional decorative elements are made of HDPE plate. Handle for pouring sand is made of stainless steel.

## **Device includes**

- 2 sandbox bowls made of HDPE,
- 6 corner tops in the shape of leaf for making sand cakes,
- 8 sieves for pouring sand,
- 6 elements imitating fossils (shells, bones) placed at the bottom of the sandbox bowl,
- 2 handles for pouring sand made of stainless steel,
- 2 water outlets.

### **Material characteristics**

- The structure is made of powder coated, galvanized steel,
- Sandbox bowl is made of HDPE.

- Additional decorative elements are made of HDPE,
- Handles for pouring sand is made of stainless steel (shovel made of HDPE).