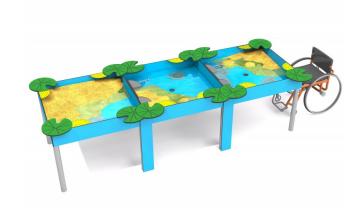

# **Description**

Triple sensory sandbox designed for creative play with sand and water, adapted for use by children in wheelchairs. Triple square-shaped sandbox is equipped with useful tops (leaves) for making sand cakes and sieves and handle for pouring sand. At the bottom of the sandboxes there are attractive elements imitating fossils, like shells or bones. Water outlets installed in the middle of sandbox makes it easier to clean the device after playing. The structure is made of powder coated galvanized steel, resistant to weather conditions and intensive use. Side walls and additional decorative elements are made of HDPE plate. Handle for pouring sand is made of stainless steel.

## **Device includes**

- 3 sandbox bowls made of HDPE,
- 8 corner tops in the shape of leaf for making sand cakes,
- 9 sieves for pouring sand,
- 9 elements imitating fossils (shells, bones) placed at the bottom of the sandbox bowl,
- 2 handles for pouring sand made of stainless steel,
- 3 water outlets.

### **Material characteristics**

- The structure is made of powder coated, galvanized steel,
- Sandbox bowl is made of HDPE,

- Additional decorative elements are made of HDPE,
- Shovels made of HDPE,
- Handles for pouring sand are made of stainless steel.