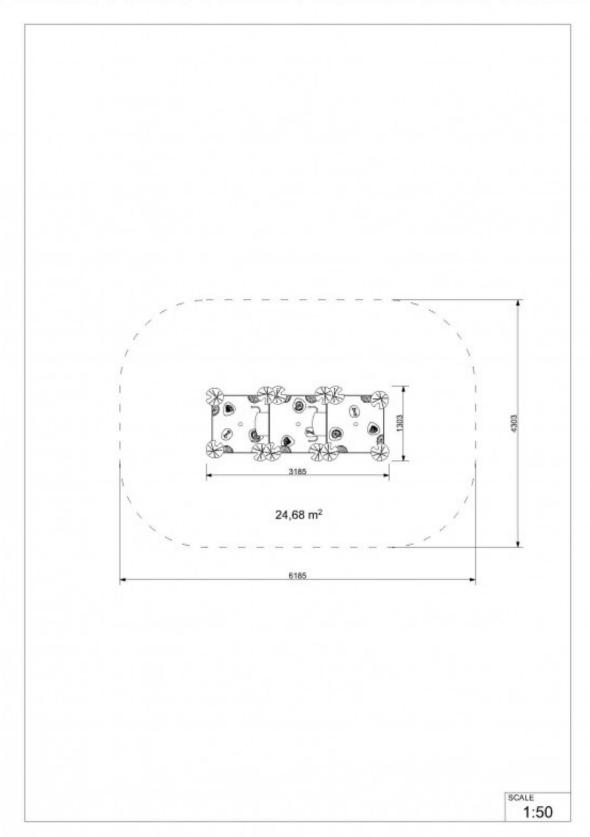

#### **Technical data**

- Dimensions of device (LxWxH): 3,19 x 1,30 x 0,95 m
- Dimensions of safety zone: 6,19 x 4,30 m