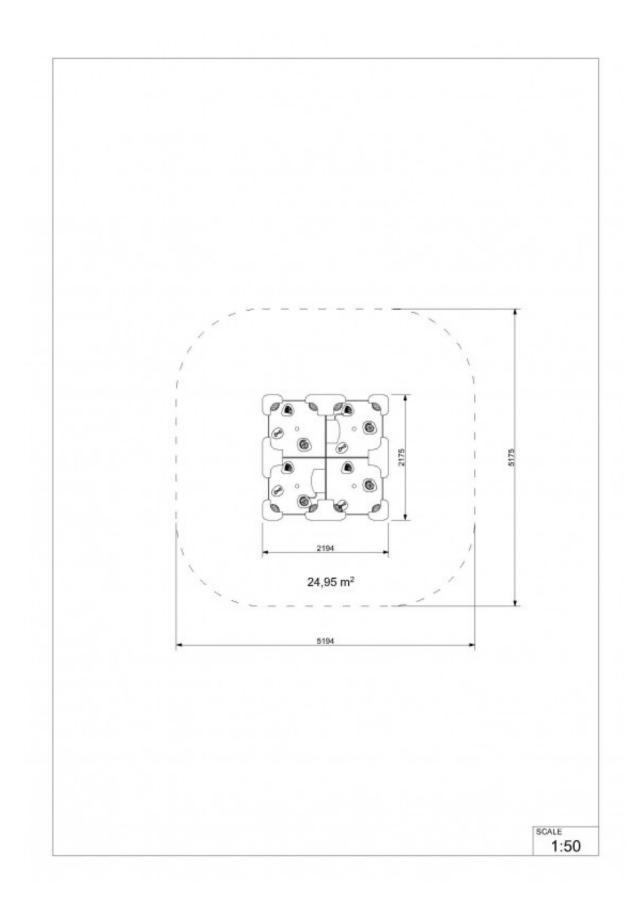

## **Technical data**

- Dimensions of device (LxWxH): 2,19 x 2,19 x 0,95 m
- Dimensions of safety zone: 5,19 x 5,18 m