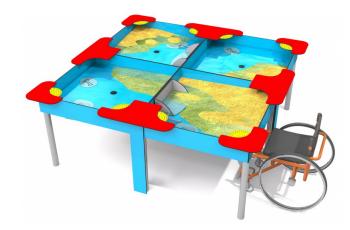

## Description

Quadruple sensory sandbox designed for creative play with sand and water, adapted for use by children in wheelchairs. Quadruple square-shaped sandbox is equipped with useful tops for making sand cakes and sieves and handle for pouring sand. At the bottom of the sandboxes there are attractive elements imitating fossils, like shells or bones. Water outlets installed in the middle of sandbox makes it easier to clean the device after playing. The structure is made of powder coated galvanized steel, resistant to weather conditions and intensive use. Side walls and additional decorative elements are made of HDPE plate. Handle for pouring sand is made of stainless steel.

## **Device includes**

- 4 sandbox bowls made of HDPE,
- 8 corner tops in the shape of leaf for making sand cakes,
- 8 sieves for pouring sand,
- 12 elements imitating fossils (shells, bones) placed at the bottom of the sandbox bowl,
- 2 shovels,
- 2 handles for pouring sand made of stainless steel,
- 4 water outlets.

## **Technical data**

- Dimensions of device (LxWxH): 2,19 x 2,19 x 0,95 m
- Dimensions of safety zone: 5,19 x 5,18 m