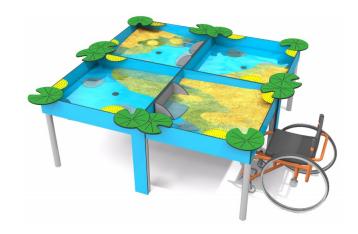

# **Description**

Quadruple sensory sandbox designed for creative play with sand and water, adapted for use by children in wheelchairs. Quadruple square-shaped sandbox is equipped with useful tops (leaves) for making sand cakes and sieves and handle for pouring sand. At the bottom of the sandboxes there are attractive elements imitating fossils, like shells or bones. Water outlets installed in the middle of sandbox makes it easier to clean the device after playing. The structure is made of powder coated galvanized steel, resistant to weather conditions and intensive use. Side walls and additional decorative elements are made of HDPE plate. Handle for pouring sand is made of stainless steel.

### **Device includes**

- 4 sandbox bowls made of HDPE,
- 8 corner tops in the shape of leaf for making sand cakes,
- 10 sieves for pouring sand,
- 12 elements imitating fossils (shells, bones) placed at the bottom of the sandbox bowl,
- 2 shovels,
- 2 handles for pouring sand,
- 4 water outlets.