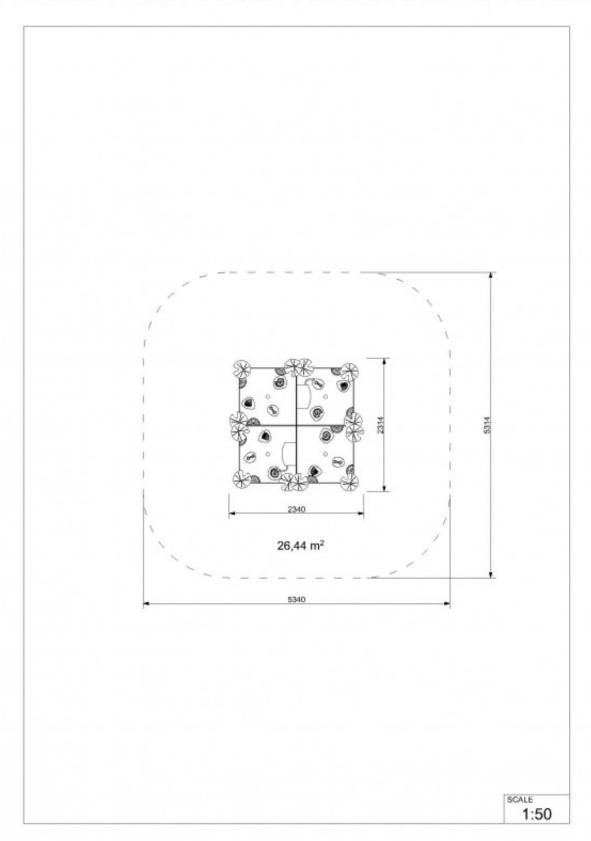

#### **Technical data**

- Dimensions of device (LxWxH): 2,34 x 2,31 x 0,95 m
- Dimensions of safety zone: 5,34 x 5,31 m