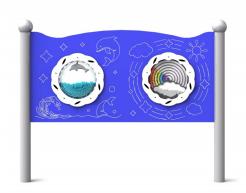

## **Description**

A double sensory board for creative play with a sound that enhances the creativity and sensory experience of children, including those in wheelchairs The equipment has two panels: one with a quickly rotating wheel with 100's rainbow and cloud-colored UV stable plastic balls and the other with a rotating drum with diving and jumping dolphin consisting of 100's plastic balls. The board's structure is powder-coated black steel, weatherproof, and ready for intensive use. The board is made of HDPE plastic. The poles are finished with spherical decorative elements.

With this double sensory board, children will be able to develop their fine motor skills, hand-eye coordination, and imagination, all while having fun in a safe and inclusive environment.

If you prefer, you have the option to mount the board directly onto the wall. In this scenario, rather than relying on metal legs for ground-based support, we offer specialised mounting elements designed specifically for wall installation.

Available panel colors: green, yellow, red, blue.

## **Materials**

- The structure is made of black, powder-coated steel (RAL 9006)
- The board made of HDPE 15 mm
- The playing panel is made of HDPE board
- All beads are UV stable

- Shatter-proof polycarbonate window
- Rotating drum with rainbow coloured beads