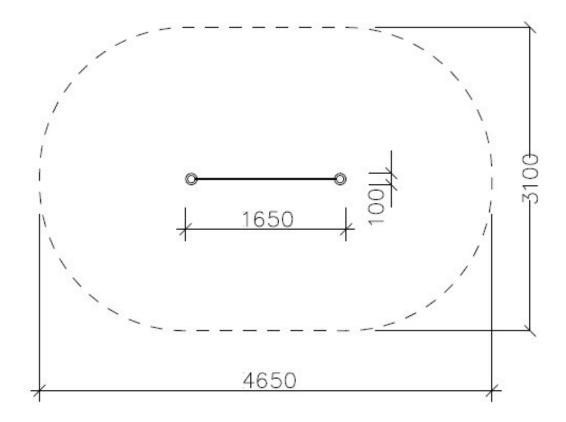

## **Product details**

- Dimensions (LxWxH): 1.65 x 0.10 x 1.25 m

- Safety area: 4.65 x 3.10 m