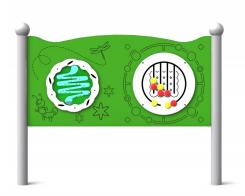

## **Description**

A double sensory board for creative play with a sound that enhances the creativity and sensory experience of children, including those in wheelchairs. The equipment has two panels: one with a quickly rotating wheel, where the balls move after rotation, and the other with round elements moving along the designated tracks in different directions. The board's structure is powder-coated black steel, weatherproof, and ready for intensive use. The board is made of HDPE plastic. The poles are finished with spherical decorative elements.

With this double sensory board, children will be able to develop their fine motor skills, hand-eye coordination, and imagination, all while having fun in a safe and inclusive environment.

If you prefer, you have the option to mount the board directly onto the wall. In this scenario, rather than relying on metal legs for ground-based support, we offer specialised mounting elements designed specifically for wall installation.

Available panel colors: green, yellow, red, blue.