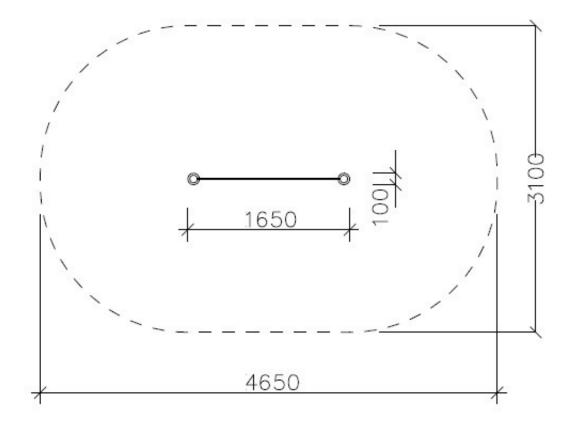

## **Product details**

- Dimensions (LxWxH): 1.65 x 0.10 x 1.25 m

- Safety area: 4.65 x 3.10 m