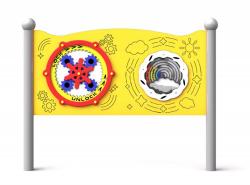

## **Description**

A double sensory board for creative play with a sound that enhances the creativity and sensory experience of children, including those in wheelchairs. The equipment has two panels: a quickly rotating interactive panel with gears inside and an easy-rotating wheel with 100's rainbow and cloud-colored UV stable plastic balls. The board's structure is powder-coated black steel, weatherproof, and ready for intensive use. The board is made of HDPE plastic. The poles are finished with spherical decorative elements.

With this double sensory board, children will be able to develop their fine motor skills, hand-eye coordination, and imagination, all while having fun in a safe and inclusive environment.

If you prefer, you have the option to mount the board directly onto the wall. In this scenario, rather than relying on metal legs for ground-based support, we offer specialised mounting elements designed specifically for wall installation.

Available panel colors: green, yellow, red, blue.