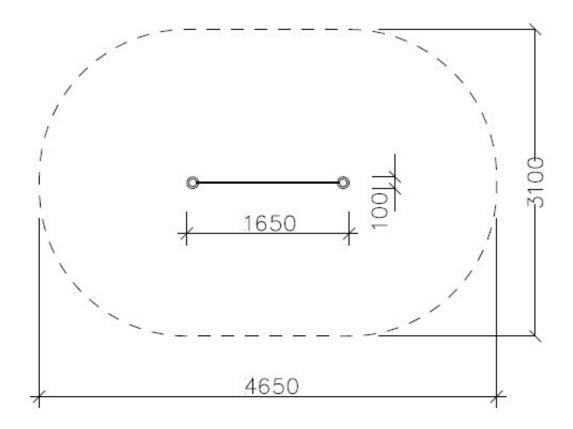

## **Product details**

- Dimensions (LxWxH): 1.65 x 0.10 x 1.25 m

- Safety area: 4.65 x 3.10 m