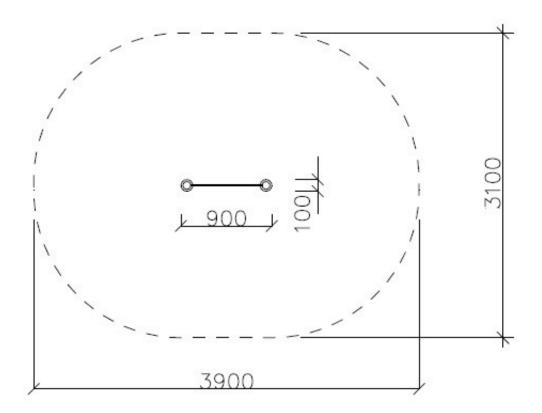

## **Product details**

- Dimensions (LxWxH): 0.90 x 0.10 x 1.25 m

- Safety area: 3.90 x 3.10 m