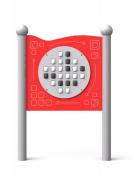

## **Description**

A sensory board for creative play with a sound that enhances the creativity and sensory experience of children, including those in wheelchairs. It features a panel with 24 rollers in white and black, allowing for the creation of simple patterns and designs. The board's structure is powder-coated black steel, weatherproof, and ready for intensive use. The board is made of HDPE plastic. The poles are finished with spherical decorative elements.

Available panel colors: green, yellow, red, blue.

## **Materials**

- The structure is made of black, powder-coated steel (RAL 9006)
- The board made of HDPE 15 mm
- The playing panel is made of HDPE board
- 24 rotating 2-tone rollers
- Stainless steel pins and fasteners