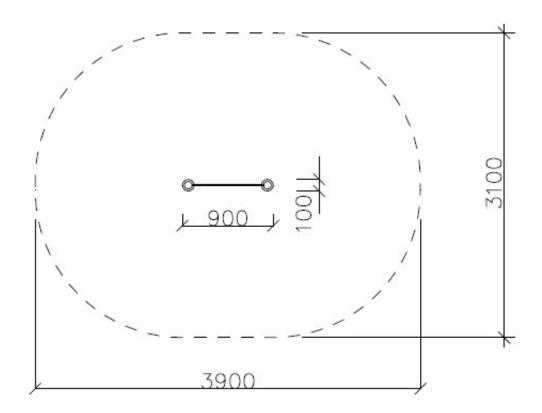

## **Product details**

- Dimensions (LxWxH): 0.90 x 0.10 x 1.25 m

- Safety area: 3.90 x 3.10 m