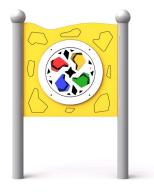

## Description

A sensory board for creative play with a sound that enhances the creativity and sensory experience of children, including those in wheelchairs. It features a rapidly rotating wheel with four colorful, kaleidoscope-like windows, providing a mesmerizing visual and tactile experience. The board's structure is powder-coated black steel, weatherproof, and ready for intensive use. The board is made of HDPE plastic. The poles are finished with spherical decorative elements.

Available panel colors: green, yellow, red, blue.

## **Product details**

- Dimensions (LxWxH): 0.90 x 0.10 x 1.25 m
- Safety area: 3.90 x 3.10 m