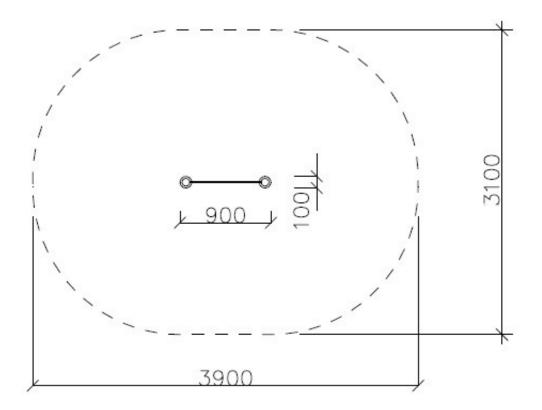

## **Product details**

- Dimensions (LxWxH): 0.90 x 0.10 x 1.25 m
- Safety area: 3.90 x 3.10 m