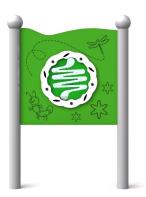

## **Description**

A sensory board for creative play with a sound that enhances the creativity and sensory experience of children, including those in wheelchairs. Featuring an easily rotatable wheel, this device allows the balls to move and create a soothing and mesmerizing visual display that captivates and delights. The board's structure is made of powder-coated black steel, weatherproof, and ready for intensive use. The board is made of HDPE plastic. The poles are finished with spherical decorative elements.

Available panel colors: green, yellow, red, blue.