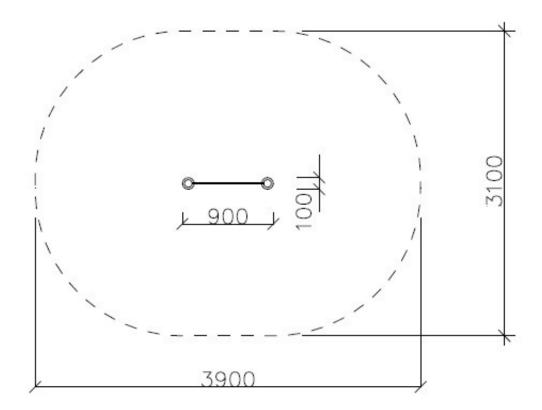

## **Product details**

- Dimensions (LxWxH): 0.90 x 0.10 x 1.25 m

- Safety area: 3.90 x 3.10 m