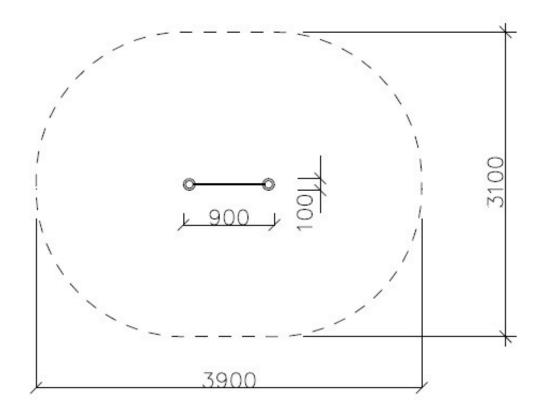

## **Product details**

- Dimensions (LxWxH): 0.90 x 0.10 x 1.25 m

- Safety area: 3.90 x 3.10 m