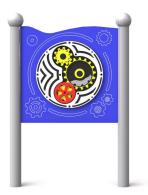

## **Description**

A sensory board for creative play with a sound that enhances the creativity and sensory experience of children, including those in wheelchairs. Featuring a panel of three easy-to-rotate, movable gears, this device offers endless opportunities for imaginative play and exploration The structure of the board is made of powder coated black steel, weatherproof and ready for intensive use. The board is made of HDPE plastic. The poles are finished with spherical decorative elements.

Available panel colors: green, yellow, red, blue.