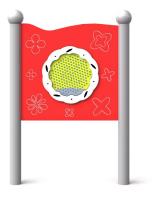

## Description

A sensory board for creative play with a sound that enhances the creativity and sensory experience of children, including those in wheelchairs. Featuring tumbling stainless steel balls that roll through the pins while you spin the disk, this device produces a beautiful sound that will surely delight and captivate. The board's structure is made of powder-coated black steel, weatherproof, and ready for intensive use. The board is made of HDPE plastic. The poles are finished with spherical decorative elements.

Available panel colors: green, yellow, red, blue.