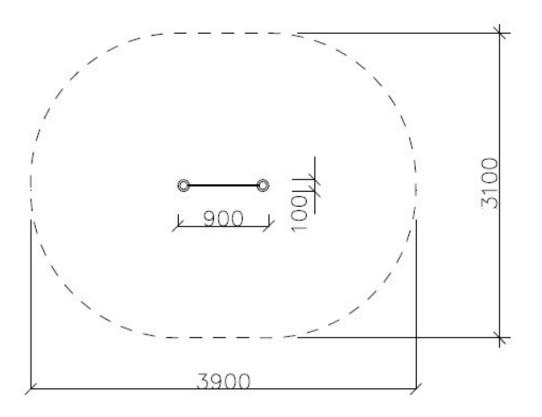

## **Product details**

- Dimensions (LxWxH): 0.90 x 0.10 x 1.25 m
- Safety area: 3.90 x 3.10 m