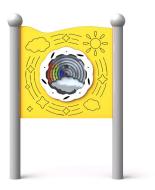

## **Description**

A sensory board for creative play with a sound that enhances the creativity and sensory experience of children, including those in wheelchairs. The device features a wheel that rotates smoothly and effortlessly, adorned with hundreds of plastic balls in UV-stable shades of rainbow and cloud colors. The board's structure is made of powder-coated black steel, weatherproof, and ready for intensive use. The board is made of HDPE plastic. The poles are finished with spherical decorative elements.

Available panel colors: green, yellow, red, blue.