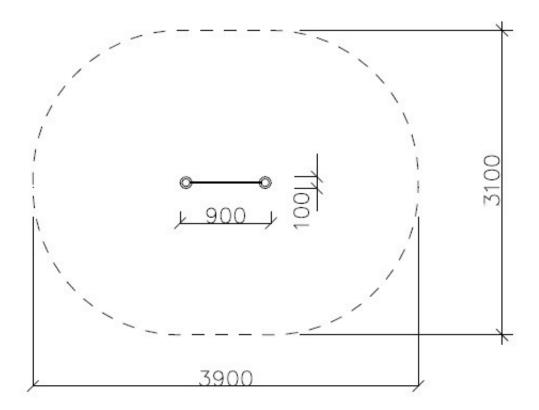

## **Product details**

- Dimensions (LxWxH): 0.90 x 0.10 x 1.25 m

- Safety area: 3.90 x 3.10 m