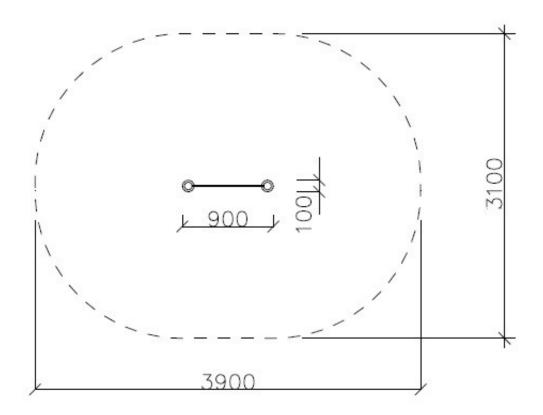

## **Product details**

- Dimensions (LxWxH): 0.90 x 0.10 x 1.25 m

- Safety area: 3.90 x 3.10 m