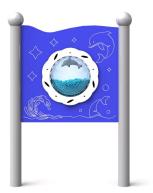

## **Description**

A sensory board for creative play with a sound that enhances the creativity and sensory experience of children, including those in wheelchairs. The rotating drum, which features a playful scene of a diving and jumping dolphin, comprises hundreds of UV-stable plastic balls in shades of blue. The board's structure is made of powder-coated black steel, weatherproof, and ready for intensive use. The board is made of HDPE plastic. The poles are finished with spherical decorative elements.

Available panel colors: green, yellow, red, blue.