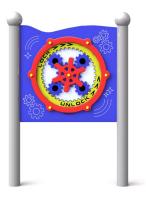

## **SENSA 8**

Code: FR-IN-13

## **Description**

A sensory board for creative play with a sound that enhances the creativity and sensory experience of children, including those in wheelchairs. It features an interactive panel with quickly rotating gears inside, providing a hands-on and engaging experience. The board's structure is made of powder-coated black steel, weatherproof, and ready for intensive use. The board is made of HDPE plastic. The poles are finished with spherical decorative elements.

Available panel colors: green, yellow, red, blue.