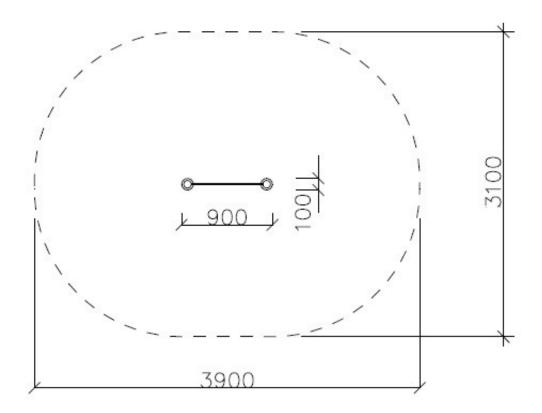

## **Product details**

- Dimensions (LxWxH): 0.90 x 0.10 x 1.25 m

- Safety area: 3.90 x 3.10 m