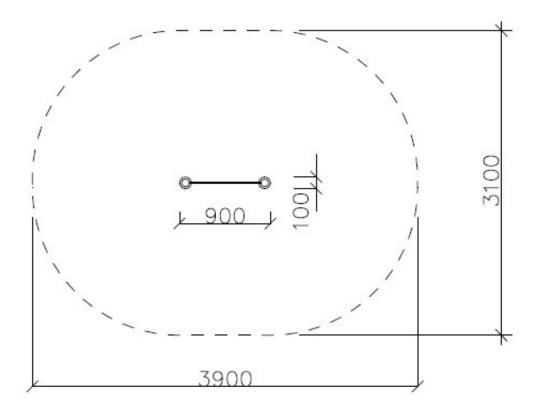

## **Product details**

- Dimensions (LxWxH): 0.90 x 0.10 x 1.25 m
- Safety area: 3.90 x 3.10 m