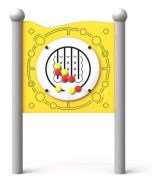

## Description

A sensory board for creative play with a sound that enhances the creativity and sensory experience of children, including those in wheelchairs. It features a panel with round elements that can be moved along designated tracks in different directions, providing an interactive and stimulating experience The board's structure is powder-coated black steel, weatherproof, and ready for intensive use. The board is made of HDPE plastic. The poles are finished with spherical decorative elements.

Available panel colors: green, yellow, red, blue.