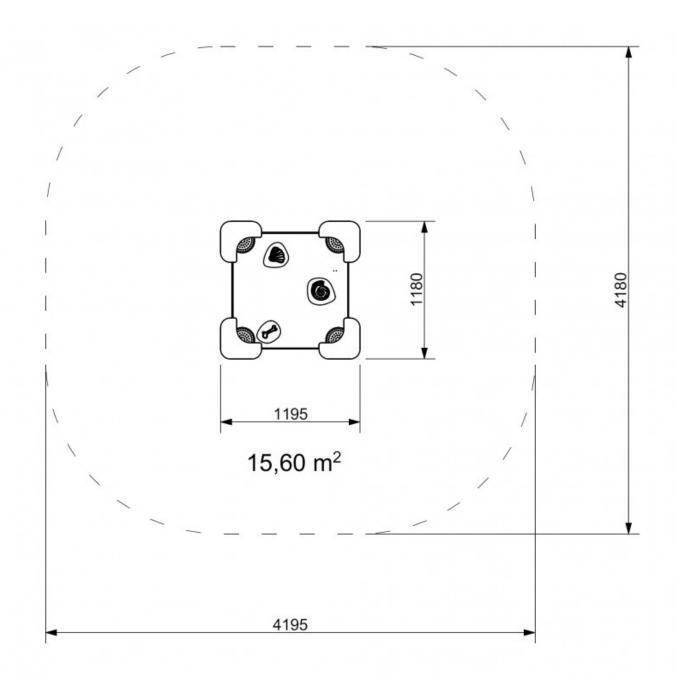

#### **Technical data**

- Dimensions of device (LxWxH): 1,20 x 1,18 x 0,95 m
- Dimensions of safety zone: 4,20 x 4,18 m