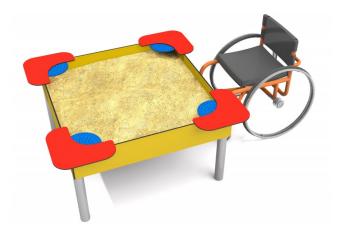

### **Description**

Square-shaped sandbox with useful tops for making sand pies and strainers for sand sifting. The device is also adapted for use by children in wheelchairs. At the bottom of the sandbox bowl there are attractive elements imitating fossils (shells, bones). The structure is made of powder-coated galvanized steel, resistant to weather conditions and intensive use. The sandbox housing and additional decorative elements are made of HDPE.

#### **Device includes**

- Sandbox bowl made of HDPE,
- 4 corner tops for making sand pies,
- 4 strainers for sand sifting,
- 3 elements imitating fossils (shells, bones) placed at the bottom of the sandbox bowl.