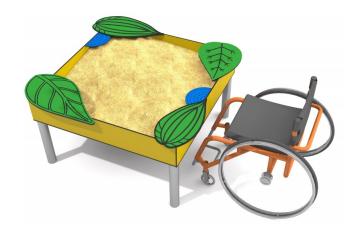

## **Description**

Square-shaped sandbox with useful tops for making sand pies and strainers for sand sifting. The device is also adapted for use by children in wheelchairs. At the bottom of the sandbox bowl there are attractive elements imitating fossils (shells, bones). The structure is made of powder-coated galvanized steel, resistant to weather conditions and intensive use. The sandbox housing and additional decorative elements are made of HDPE.

#### **Device includes**

- Sandbox bowl made of HDPE,
- 4 corner tops in the shape of leaf for making sand pies,
- 2 strainers for sand sifting,
- 3 elements imitating fossils (shells, bones) placed at the bottom of the sandbox bowl.