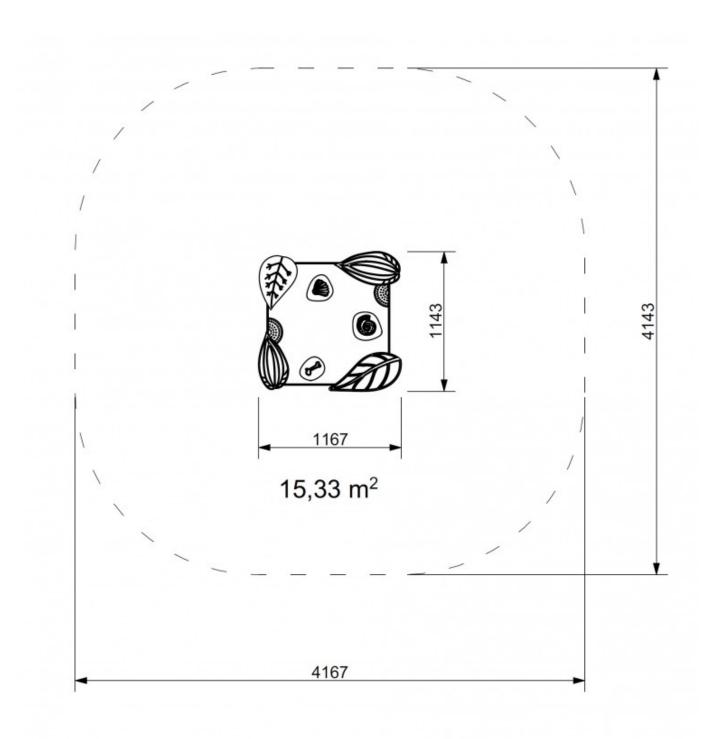

#### **Technical data**

- Dimensions of device (LxWxH): 1,17 x 1,14 x 0,95m
- Dimensions of safety zone: 4,17 x 4,14 m